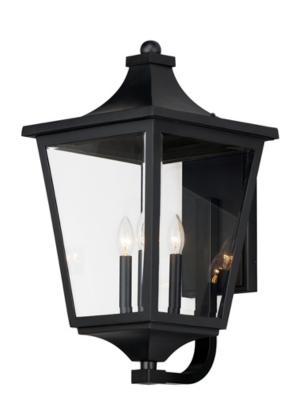

# PRODUCT DESCRIPTION

Stately outdoor sconces reference classic lantern shapes and are constructed of Maxim's proprietary Vivex composite, a robust weather-resistant materials guaranteed to withstand harsh weather climates. Available in several sizes and illuminated with clusters of candle sockets, this is a timeless design built to last.

#### **MEASUREMENTS**

DIMENSION : 13" W x 24.75" H x 14.5" Ext BACK PLATE : 6.5" W x 11.5" H x 6.25" HCO

HANGING WEIGHT : 5 lb

## LAMPING

INPUT VOLTAGE : 120V

BULB : 3 x 60W Incandescent E12 Candelabra, 180W Total

BULB INCLUDED : (Not Included)

DIMMABLE :