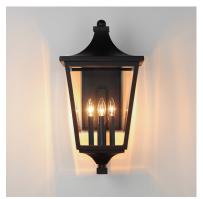

# PRODUCT DESCRIPTION

Stately outdoor sconces reference classic lantern shapes and are constructed of Maxim's proprietary Vivex composite, a robust weather-resistant materials guaranteed to withstand harsh weather climates. Available in several sizes and illuminated with clusters of candle sockets, this is a timeless design built to last.

## GLASS

Clear CL

### MATERIAL

Vivex, Glass